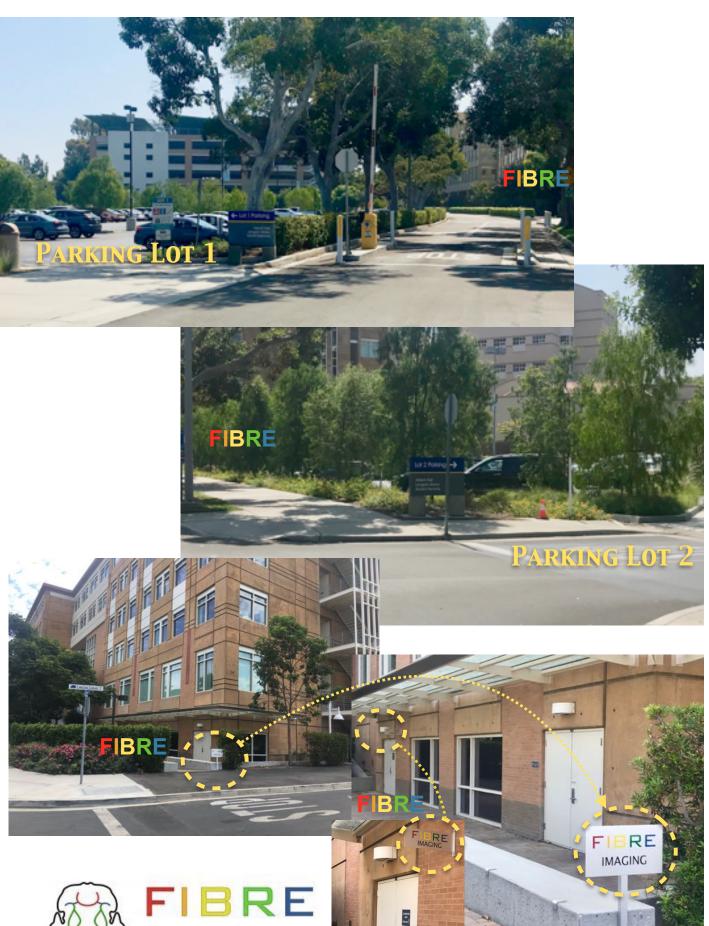

## PARKING FOR FACILITY FOR IMAGING AND BRAIN RESEARCH

If you use Google Maps for directions, the destination is "Langson Library, Irvine, CA". From Campus Dr., turn onto W. Peltason Dr. and then make an immediate left onto Pereira Dr.

**Parking options:** 

- 1. Student Center Parking Structure: Paid visitor parking
- 2. Parking Lots 1&2: Park in FIBRE Reserved spot ONLY.
- 3. Social Sciences Parking Lot: Paid visitor parking (enter from Campus Drive)- hourly rate